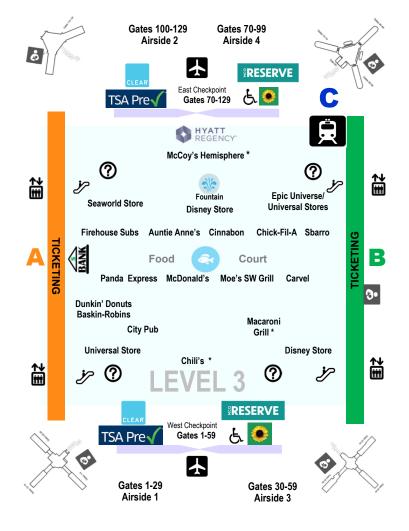

| Food and Beverage                                                                                            |                                                                                                |                                                                                   |  |  |  |
|--------------------------------------------------------------------------------------------------------------|------------------------------------------------------------------------------------------------|-----------------------------------------------------------------------------------|--|--|--|
|                                                                                                              | Gates 1-29                                                                                     |                                                                                   |  |  |  |
| La Madeleine<br>Burger King<br>Cold Stone                                                                    | Famous Famiglia<br>Le Grand Comptoire<br><b>On the Border*</b>                                 | Starbucks<br>Urban Crave<br>Zaza Snack Bar                                        |  |  |  |
|                                                                                                              | Gates 30-59                                                                                    |                                                                                   |  |  |  |
| Camden Food Co.<br>Freshens<br>Manchu Wok<br>Nature's Table                                                  | Qdoba<br><b>GastroHub*</b><br>Wendy's                                                          | Zaza Snack bar<br>ZaZa Cuban Café                                                 |  |  |  |
| Gates 70-99                                                                                                  |                                                                                                |                                                                                   |  |  |  |
| Auntie Anne's<br><b>Bahama Breeze*</b><br>Burger King<br>Carvel                                              | Cibo Express MKT<br>Nathan's<br><b>Outback*</b><br>Starbucks                                   | Tacos Locos<br>Vino Volo*                                                         |  |  |  |
| Gates 100-129                                                                                                |                                                                                                |                                                                                   |  |  |  |
| Asian Chao<br>Auntie Anne's<br>Bananas Smoothies<br><b>Cask &amp; Larder*</b><br>Cask & Larder Satellite Bar | Chipotle Mexican Grill<br>FarmAir's Market<br>Green Leaf's<br>Jersey Mike's Subs<br>McDonald's | Starbucks<br>The Market by Villa<br>Villa Italian Kitchen                         |  |  |  |
| A/B Terminal                                                                                                 |                                                                                                |                                                                                   |  |  |  |
| Auntie Anne's<br>Baskin-Robbins<br>Carvel<br>Chick-Fil-A<br><b>Chili's Too*</b>                              | Firehouse Subs<br>Lobby Bar<br>Macaroni Grill*<br>McCoy's*<br>McDonald's                       | Sbarro<br>Starbucks Level 3<br>Starbucks—Level 1B side<br>Starbucks—Level 2A side |  |  |  |

|                                                                                                                    | Re                                                                                                                       | tail                                                                                                                         |                                                                        |
|--------------------------------------------------------------------------------------------------------------------|--------------------------------------------------------------------------------------------------------------------------|------------------------------------------------------------------------------------------------------------------------------|------------------------------------------------------------------------|
| Gates<br>All Sound/Lego<br>Hudson News & Giff<br>Kylie Cosmetics/<br>Skin<br>Mint<br>This Socks & Co.              | <b>5 1-29</b><br>XpresSpa                                                                                                | Gates<br>All Sound/Lego<br>Hudson News<br>InMotion<br>Mystic Silver                                                          | <b>30-59</b><br>Natalie's Candy<br>Polly Pockets<br>XpresSpa           |
| Gates                                                                                                              | 70-99                                                                                                                    | Gates 1                                                                                                                      | 00-129                                                                 |
| All Sound/Lego<br>Bead Factory<br>3Sixty Duty Free<br>InMotion<br>Natalie's Candy<br>Kylie Cosmetics<br>Kylie Skin | Blossom<br>International Essence<br>Orlando Market<br>Stellar News<br>The Club MCO                                       | All Sound/Lego<br>Ben-X Sunglasses<br>Bead Factory<br>Blossom<br>Hudson News<br>InMotion                                     | Kylie Cosmetics<br>Naturally Inspire<br>Orlando Market<br>Sunglass Hut |
|                                                                                                                    | Main T                                                                                                                   | erminal                                                                                                                      |                                                                        |
| Brookstone<br>Diamonds & Co.<br>Rip Curl<br>Desigual<br>Hudson News<br>InMotion<br>Johnston & Murphy<br>Lids       | Magic of Disney (2)<br>Naturally Inspired<br>Oakley<br>Orlando Market<br>Ron Jon<br>Samsonite<br>Sea World<br>Sol Shades | SoundBalance<br>Swarovski<br>Truist Bank<br>The Neighborhood<br>This Socks<br>Tumi<br>Universal Studios (2)<br>Epic Universe |                                                                        |